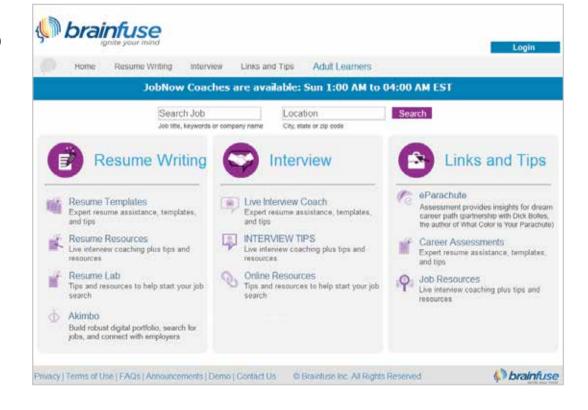

# **CAREER PLANNING**

#### Live Career Coaching

Online job boards are everywhere and navigating them can be daunting. For this reason, job seekers benefit greatly from live assistance. After helping patrons determine their strengths and career objectives, our job coaches work to develop successful job search strategies.

#### Career Resources

We worked closely with some of the nation's leading career specialists to assemble the best job search resources, including personality and career assessments, local job listings, and other useful information.

#### eParachute™

We've partnered with Dick Bolles, the author of What Color is Your Parachute to offer eParachute, an online resource inspired by the best-selling career guide. eParachute is designed to help recent high school or college graduates searching for what to do with their educational experience and setting them on path to a career of their dreams.

# **RESUME ASSISTANCE**

#### Expert Resume Lab

Patrons submit their resumes to JobNow and receive expert analysis within 24 hours.

#### **Resume Templates**

To help patrons get started, Brainfuse has included downloadable templates for the most common resume types.

#### Resume Resources

Patrons enjoy access to our online library of proven tips and vetted resources.

#### Amkimbo Connect™

An innovative tool to help job seekers create and share e-profiles of their career and educational backgrounds. The Akimbo platform also offers a place to search for job and internship opportunities and connect directly with employers.

#### Live Interview Coaching

Live one-on-one interview coaching from our online instructors includes simulated interview practice in our virtual classroom.

#### Interview Toolbox

A continually-updated library of effective interview preparation strategies, common employer questions, and proven interview techniques.